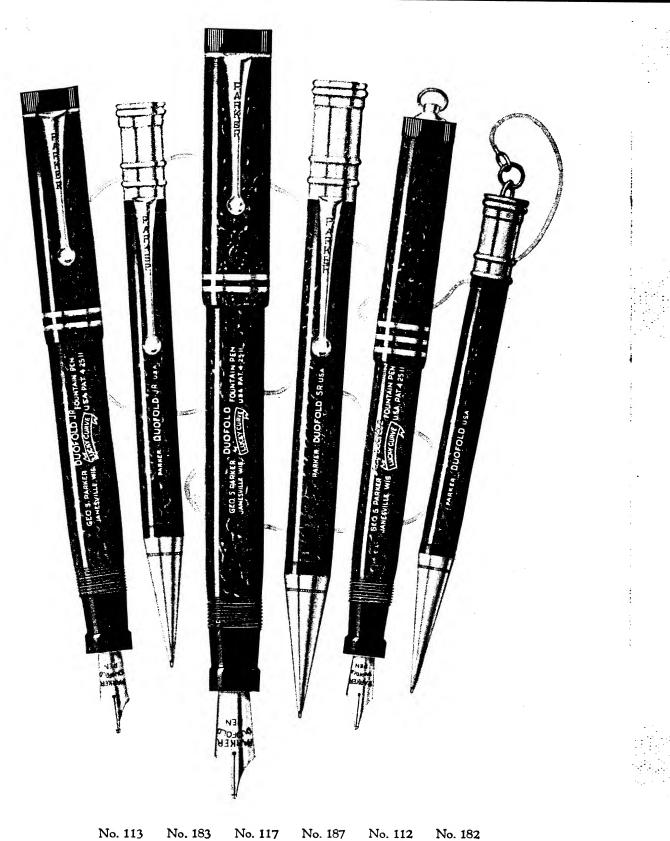

#### Parker Duofold Pens and Pencils In Black-Tipped Lapis Lazuli

3 Sizes—Senior, Junior and Lady. 6 Styles of Pen Points—Extra Fine, Fine, Medium, Broad, Stub and Oblique. [Cord 50c extra.]

(Pen No. 112 when equipped with clip instead of ring becomes No. 111) (Pencil No. 182 when equipped with clip instead of ring becomes No. 181)

### Parker Duofold Pens and Pencils

In Imperial Mandarin Yellow—Black-Tipped

3 Sizes—Senior, Junior and Lady. 6 Styles of Pen Points—Extra Fine, Fine, Medium, Broad, Stub and Oblique. [Cord 50c extra.]

(Pen No. 122 when equipped with clip instead of ring becomes No. 121) (Pencil No. 192 when equipped with clip instead of ring becomes No. 191)

3 Sizes—Senior, Junior and Lady. 6 Styles of Pen Points—Extra Fine, Fine, Medium, Broad, Stub and Oblique. [Cord 50c extra.]

(Pen No. 12 when equipped with clip instead of ring becomes No. 11) (Pencil No. 82 when equipped with clip instead of ring becomes No. 81)